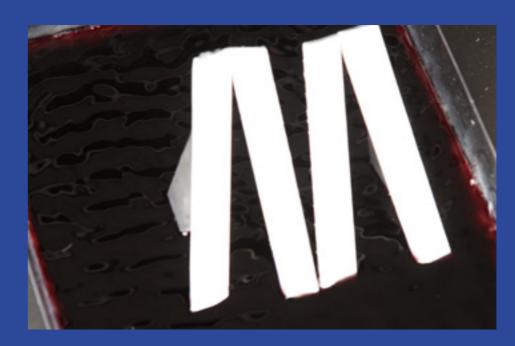

## restart from scratch

New formula of ink and water Use Wood instead of Foam Use grey ink instead of acrilic grey spray New bigger Bath

nevv set

nevv

## we were not happy.

Trial and error until success

nevv