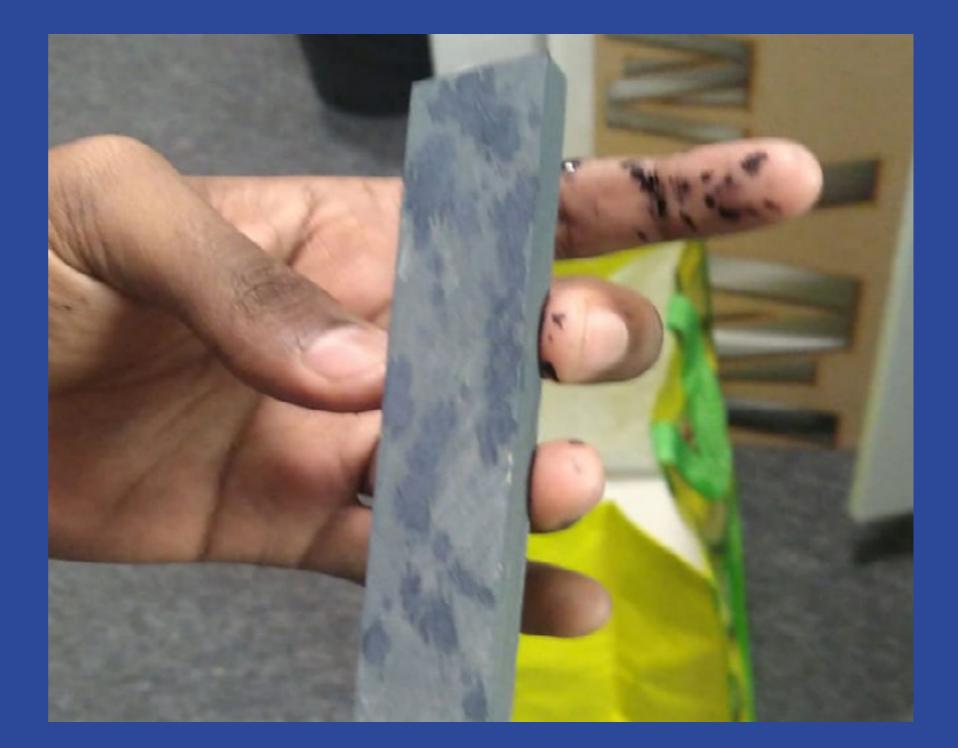

The brief was to design a new typeface, in respect of Laszlo and industry into the arts.

I started to experiment with my brushes and Pilot Parallel Pens. I wanted to draw sans-serif letters with similar horizontal and vertical strokes. A rounded shape is built up by two forms a neoclassical construction vertical axis and a reversed contrast shape. I drew all the characters with a flat brush and a pilot pen.

> Can we make a colleciton of old or traditional tools creating the letter

can we explore industrial materials and technology

Moholy-Nagys work and heritage. Moholy-Nagy was influenced by constructivism and a strong advocate of the integration of technology