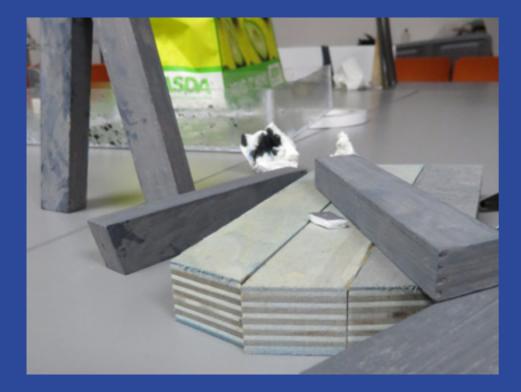

## restart from scratch

New formula of ink and water Use Wood instead of Foam Use grey ink instead of acrilic grey spray New bigger Bath

nevv set

nevv