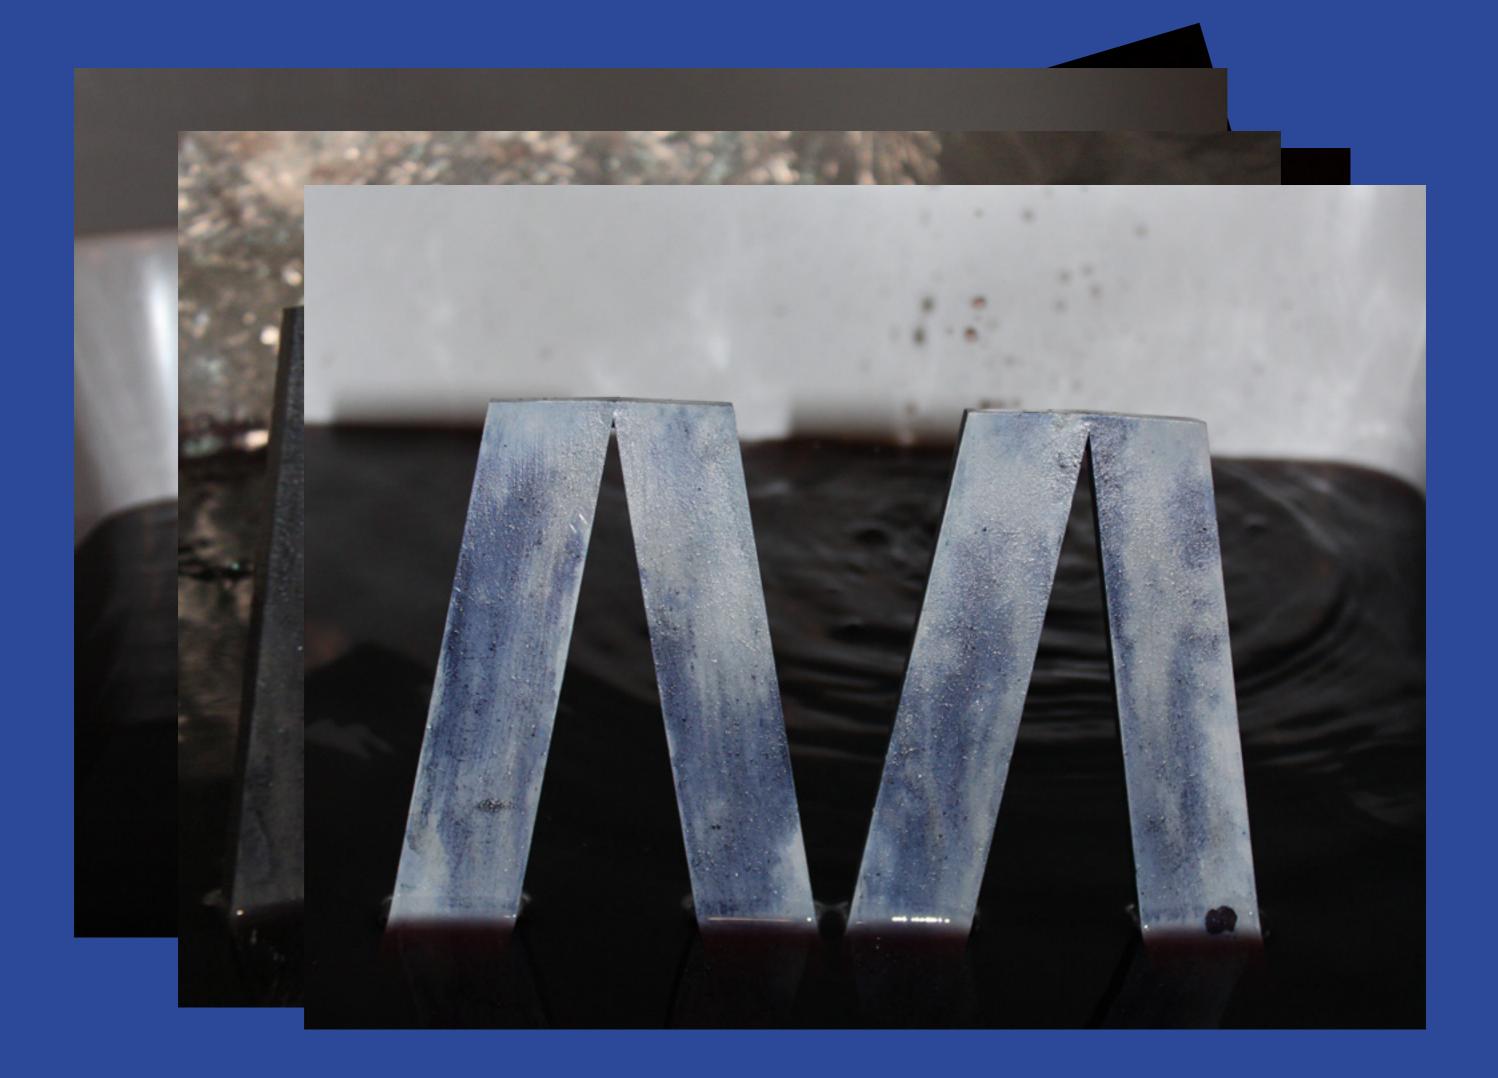

## restart from scratch

New formula of ink and water Use Wood instead of Foam Use grey ink instead of acrilic grey spray New bigger Bath

nevv set

nevv

## we were not happy.

Trial and error until success

nevv