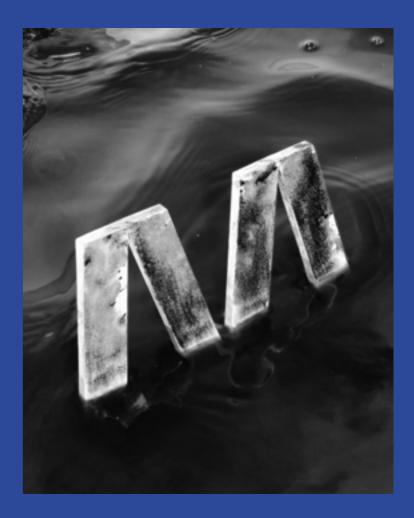

we could use his paintings and photograms

Mohol is an experimental high-contrast sans serif typeface designed by Adam Katyi, released at Hungarumlaut type foundry. Mohol was originally designed for the Laszlo Moholy-Nagy Design Grant.

The brief was to design a new typeface, in respect of Laszlo and industry into the arts.

I started to experiment with my brushes and Pilot Parallel Pens. I wanted to draw sans-serif letters with similar horizontal and vertical strokes. A rounded shape is built up by two forms a neoclassical construction vertical axis and a reversed contrast shape. I drew all the characters with a flat brush and a pilot pen.

> Can we make a colleciton of old or traditional tools creating the letter

can we explore industrial materials and technology

Moholy-Nagys work and heritage. Moholy-Nagy was influenced by constructivism and a strong advocate of the integration of technology