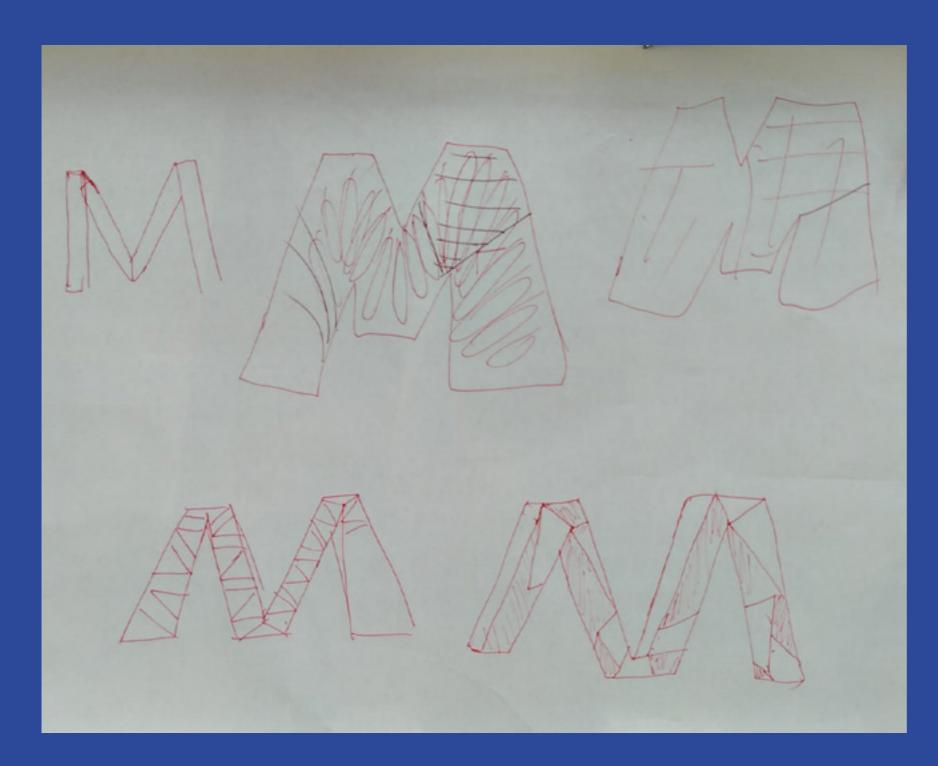

> Can we make a colleciton of old or traditional tools creating the letter

can we explore industrial materials and technology

Moholy-Nagys work and heritage. Moholy-Nagy was influenced by constructivism and a strong advocate of the integration of technology

> Perhaps we could use Pilot Parallel Pens

FUTURA HAD THE HONOR OF BEING THE FIRST TYPEFACE ON THE MOON, CHOSEN FOR A COMMEMORATIVE PLAQUE LEFT BY ASTRONAUTS OF APOLLO 11 IN 1949.

|  |  | the protect |  |
|--|--|-------------|--|
|  |  |             |  |
|  |  |             |  |
|  |  |             |  |
|  |  |             |  |
|  |  |             |  |
|  |  |             |  |
|  |  |             |  |
|  |  |             |  |
|  |  |             |  |
|  |  |             |  |
|  |  |             |  |
|  |  |             |  |
|  |  |             |  |
|  |  |             |  |
|  |  |             |  |
|  |  |             |  |
|  |  |             |  |