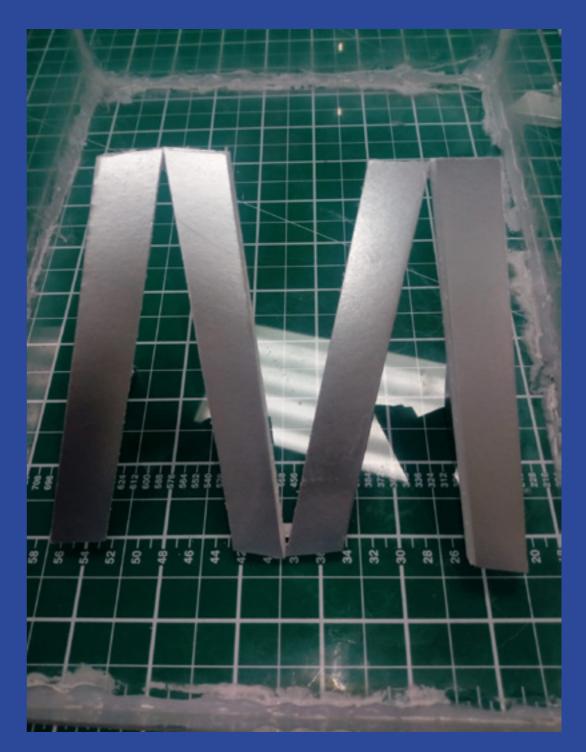

## restart from scratch

New formula of ink and water Use Wood instead of Foam Use grey ink instead of acrilic grey spray New bigger Bath

nevv set

nevv

# new object new camera