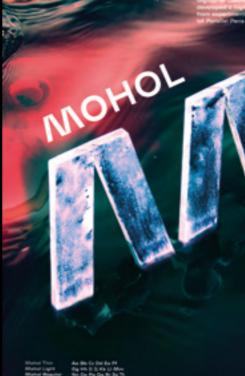

we could use his paintings and photograms

Mohol is an experimental high-contrast sans serif typeface designed by Adam Katyi, released at Hungarumlaut type foundry. Mohol was originally designed for the Laszlo Moholy-Nagy Design Grant.

The brief was to design a new typeface, in respect of Laszlo and industry into the arts.

I started to experiment with my brushes and Pilot Parallel Pens. I wanted to draw sans-serif letters with similar horizontal and vertical strokes. A rounded shape is built up by two forms a neoclassical construction vertical axis and a reversed contrast shape. I drew all the characters with a flat brush and a pilot pen.

> Can we make a colleciton of old or traditional tools creating the letter

can we explore industrial materials and technology

Moholy-Nagys work and heritage. Moholy-Nagy was influenced by constructivism and a strong advocate of the integration of technology

> Perhaps we could use Pilot Parallel Pens

FUTURA HAD THE HONOR OF BEING THE FIRST TYPEFACE ON THE MOON, CHOSEN FOR A COMMEMORATIVE PLAQUE LEFT BY ASTRONAUTS OF APOLLO 11 IN 1949.

|  |  | the protect |  |
|--|--|-------------|--|
|  |  |             |  |
|  |  |             |  |
|  |  |             |  |
|  |  |             |  |
|  |  |             |  |
|  |  |             |  |
|  |  |             |  |
|  |  |             |  |
|  |  |             |  |
|  |  |             |  |
|  |  |             |  |
|  |  |             |  |
|  |  |             |  |
|  |  |             |  |
|  |  |             |  |
|  |  |             |  |
|  |  |             |  |