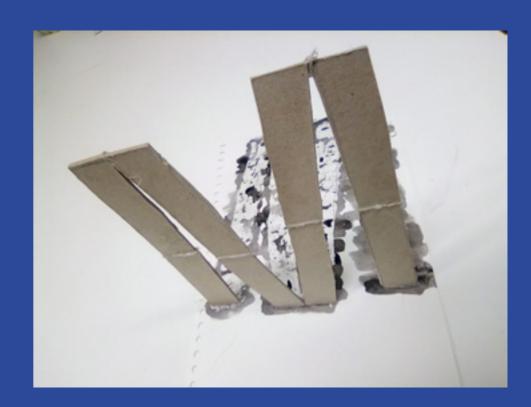

> Can we make a colleciton of old or traditional tools creating the letter

can we explore industrial materials and technology

Moholy-Nagys work and heritage. Moholy-Nagy was influenced by constructivism and a strong advocate of the integration of technology