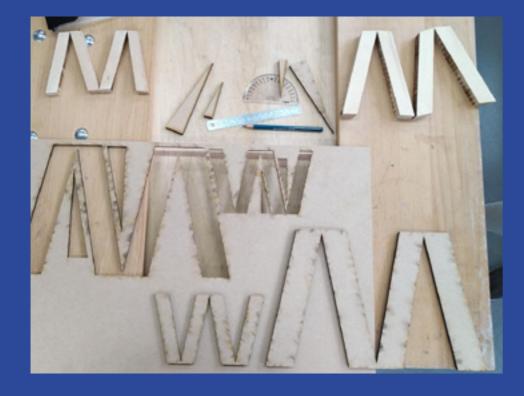

> Can we make a colleciton of old or traditional tools creating the letter

can we explore industrial materials and technology

Moholy-Nagys work and heritage. Moholy-Nagy was influenced by constructivism and a strong advocate of the integration of technology

## restart from scratch

New formula of ink and water Use Wood instead of Foam Use grey ink instead of acrilic grey spray New bigger Bath

nevv set

nevv