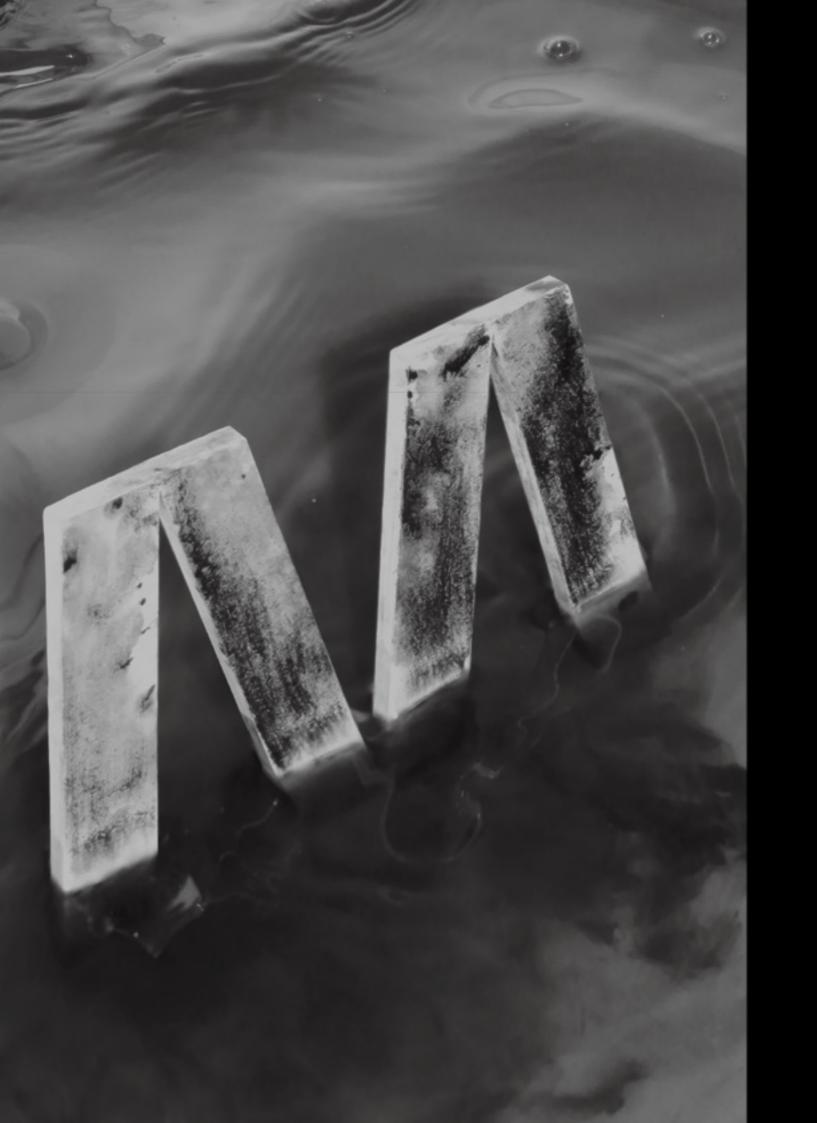

we could use his paintings and photograms

Mohol is an experimental high-contrast sans serif typeface designed by Adam Katyi, released at Hungarumlaut type foundry. Mohol was originally designed for the Laszlo Moholy-Nagy Design Grant.

The brief was to design a new typeface, in respect of Laszlo and industry into the arts.

I started to experiment with my brushes and Pilot Parallel Pens. I wanted to draw sans-serif letters with similar horizontal and vertical strokes. A rounded shape is built up by two forms a neoclassical construction vertical axis and a reversed contrast shape. I drew all the characters with a flat brush and a pilot pen.

> Can we make a colleciton of old or traditional tools creating the letter

can we explore industrial materials and technology

Moholy-Nagys work and heritage. Moholy-Nagy was influenced by constructivism and a strong advocate of the integration of technology

> Perhaps we could use Pilot Parallel Pens

FUTURA HAD THE HONOR OF BEING THE FIRST TYPEFACE ON THE MOON, CHOSEN FOR A COMMEMORATIVE PLAQUE LEFT BY ASTRONAUTS OF APOLLO 11 IN 1949.

|  |  | the protect |  |
|--|--|-------------|--|
|  |  |             |  |
|  |  |             |  |
|  |  |             |  |
|  |  |             |  |
|  |  |             |  |
|  |  |             |  |
|  |  |             |  |
|  |  |             |  |
|  |  |             |  |
|  |  |             |  |
|  |  |             |  |
|  |  |             |  |
|  |  |             |  |
|  |  |             |  |
|  |  |             |  |
|  |  |             |  |
|  |  |             |  |