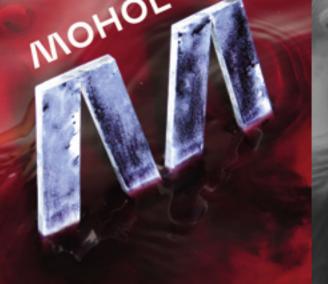

we could use his paintings and photograms

Mohol is an experimental high-contrast sans serif typeface designed by Adam Katyi, released at Hungarumlaut type foundry. Mohol was originally designed for the Laszlo Moholy-Nagy Design Grant.

The brief was to design a new typeface, in respect of Laszlo and industry into the arts.

I started to experiment with my brushes and Pilot Parallel Pens. I wanted to draw sans-serif letters with similar horizontal and vertical strokes. A rounded shape is built up by two forms a neoclassical construction vertical axis and a reversed contrast shape. I drew all the characters with a flat brush and a pilot pen.

> Can we make a colleciton of old or traditional tools creating the letter

can we explore industrial materials and technology

Moholy-Nagys work and heritage. Moholy-Nagy was influenced by constructivism and a strong advocate of the integration of technology