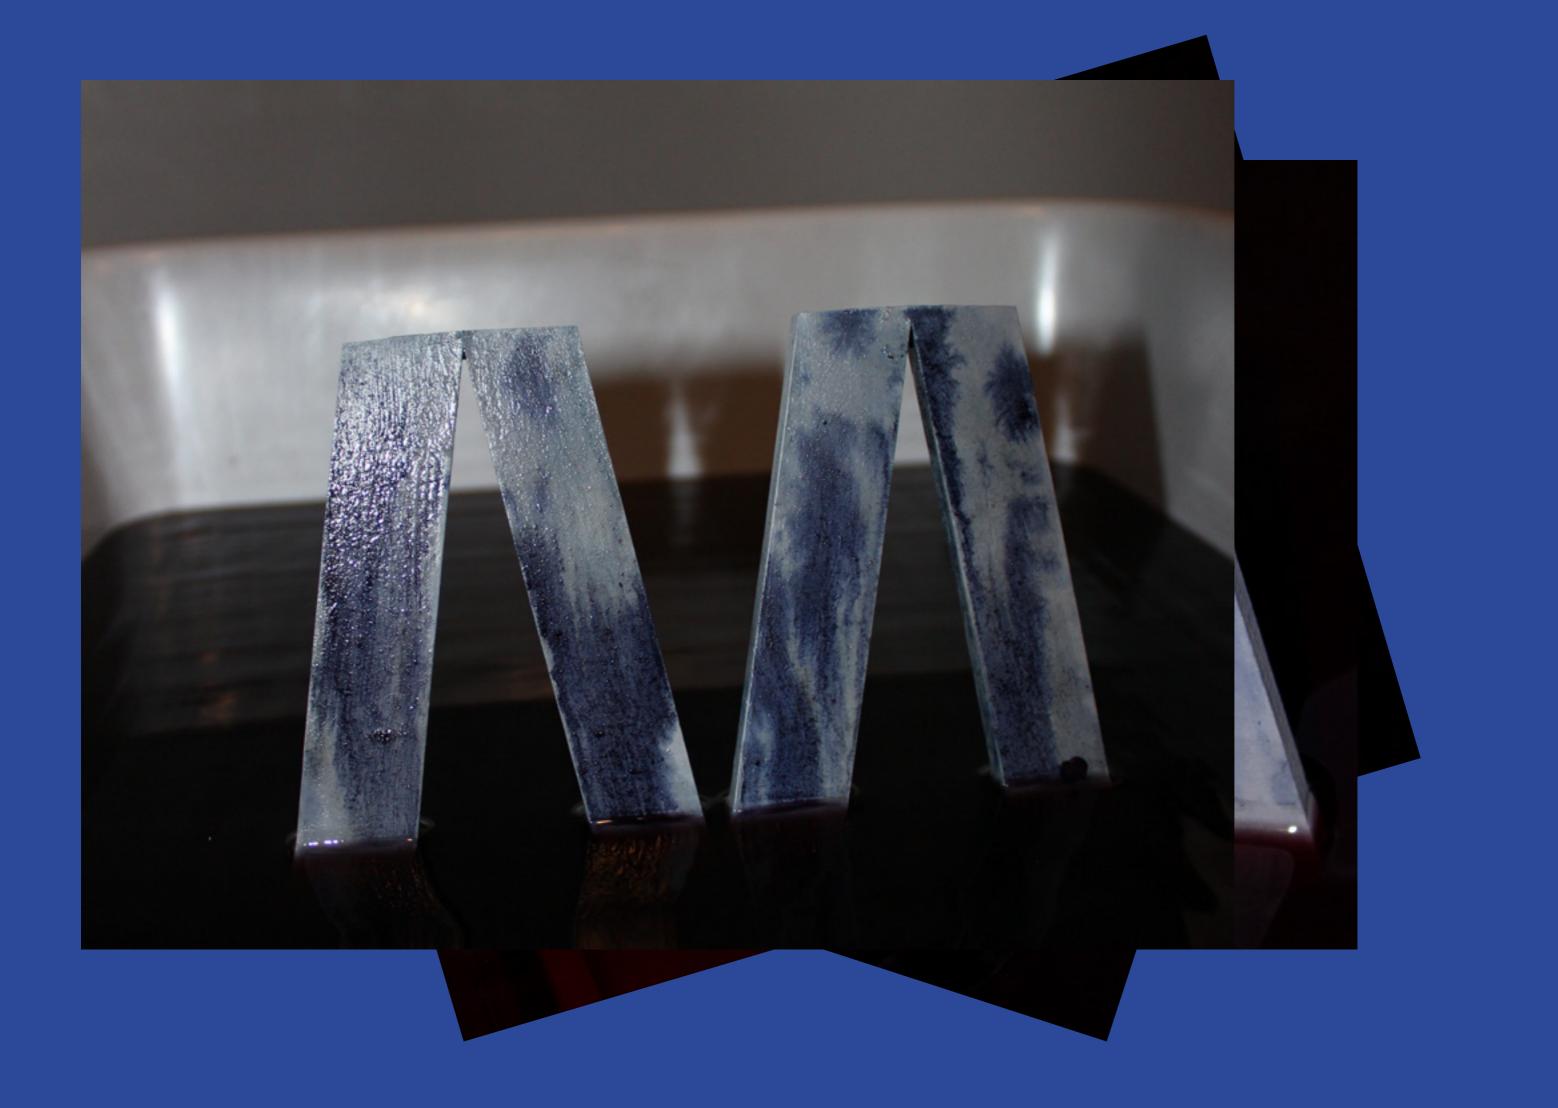

## restart from scratch

New formula of ink and water Use Wood instead of Foam Use grey ink instead of acrilic grey spray New bigger Bath

nevv set

nevv

## we were not happy.

Trial and error until success

nevv