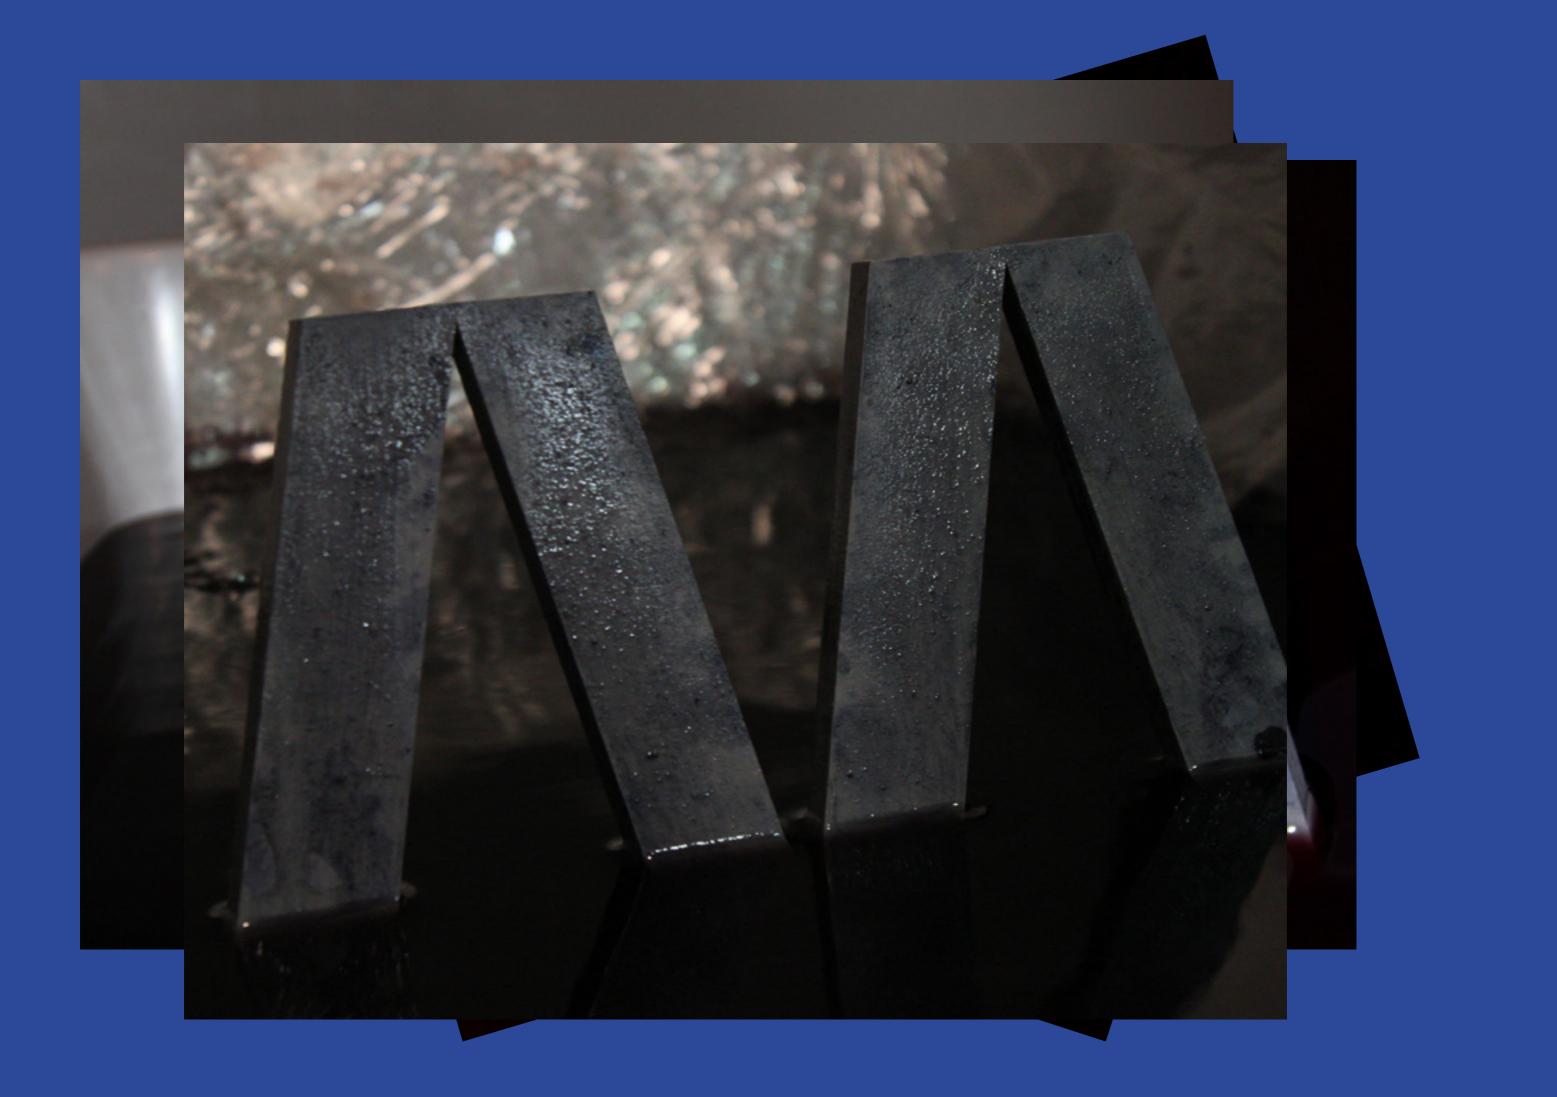

## restart from scratch

New formula of ink and water Use Wood instead of Foam Use grey ink instead of acrilic grey spray New bigger Bath

nevv set

nevv

## we were not happy.

Trial and error until success

nevv