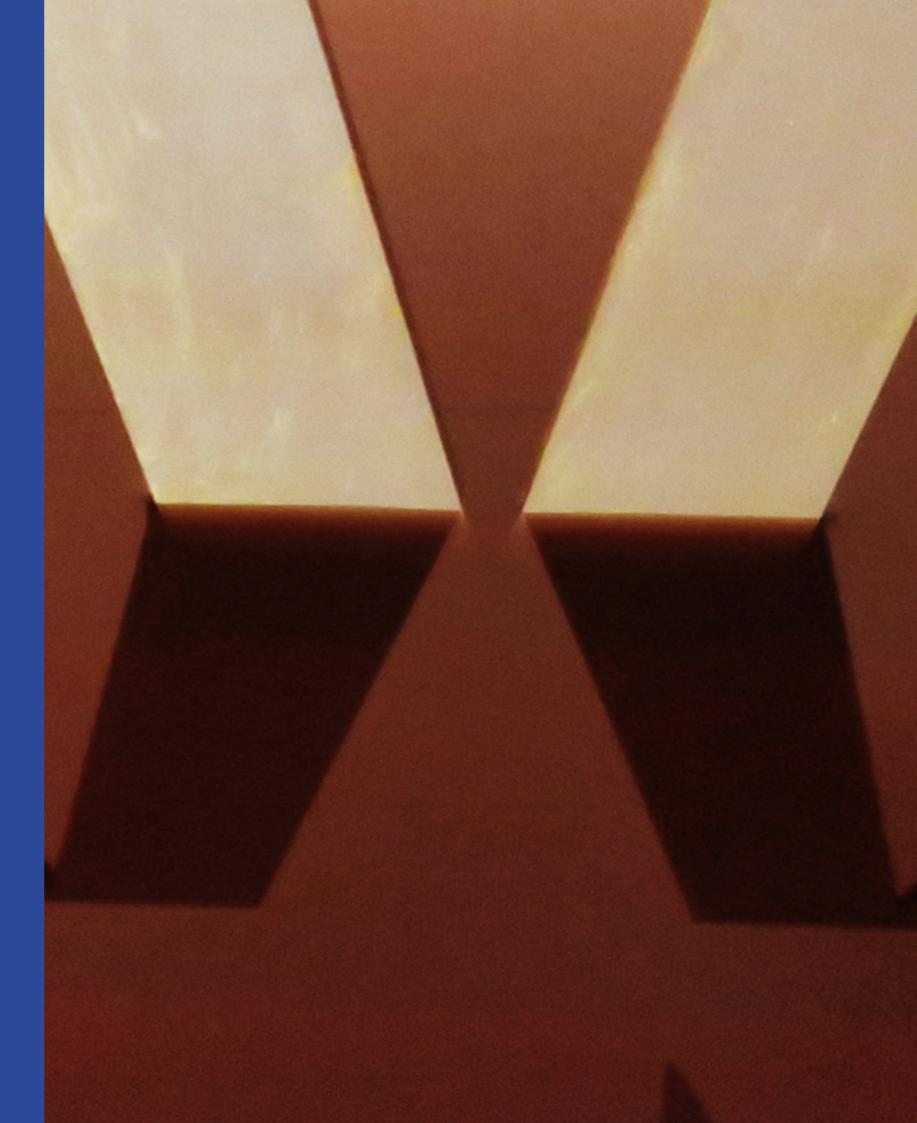

The brief was to design a new typeface, in respect of Laszlo and industry into the arts.

I started to experiment with my brushes and Pilot Parallel Pens. I wanted to draw sans-serif letters with similar horizontal and vertical strokes. A rounded shape is built up by two forms a neoclassical construction vertical axis and a reversed contrast shape. I drew all the characters with a flat brush and a pilot pen.

## photoshoot