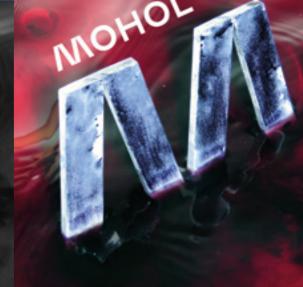

we could use his paintings and photograms

Mohol is an experimental high-contrast sans serif typeface designed by Adam Katyi, released at Hungarumlaut type foundry. Mohol was originally designed for the Laszlo Moholy-Nagy Design Grant.

The brief was to design a new typeface, in respect of Laszlo and industry into the arts.

I started to experiment with my brushes and Pilot Parallel Pens. I wanted to draw sans-serif letters with similar horizontal and vertical strokes. A rounded shape is built up by two forms a neoclassical construction vertical axis and a reversed contrast shape. I drew all the characters with a flat brush and a pilot pen.

> Can we make a colleciton of old or traditional tools creating the letter

can we explore industrial materials and technology

Moholy-Nagys work and heritage. Moholy-Nagy was influenced by constructivism and a strong advocate of the integration of technology

> Perhaps we could use Pilot Parallel Pens

FUTURA HAD THE HONOR OF BEING THE FIRST TYPEFACE ON THE MOON, CHOSEN FOR A COMMEMORATIVE PLAQUE LEFT BY ASTRONAUTS OF APOLLO 11 IN 1949.

|  |  | the protect |  |
|--|--|-------------|--|
|  |  |             |  |
|  |  |             |  |
|  |  |             |  |
|  |  |             |  |
|  |  |             |  |
|  |  |             |  |
|  |  |             |  |
|  |  |             |  |
|  |  |             |  |
|  |  |             |  |
|  |  |             |  |
|  |  |             |  |
|  |  |             |  |
|  |  |             |  |
|  |  |             |  |
|  |  |             |  |
|  |  |             |  |