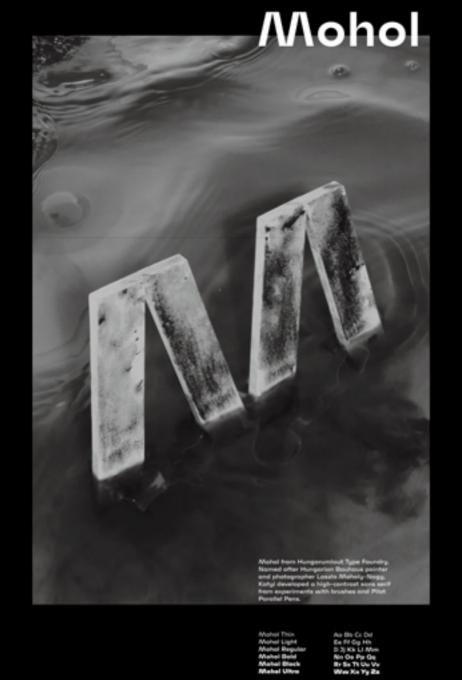

we could use his paintings and photograms

Mohol is an experimental high-contrast sans serif typeface designed by Adam Katyi, released at Hungarumlaut type foundry. Mohol was originally designed for the Laszlo Moholy-Nagy Design Grant.

The brief was to design a new typeface, in respect of Laszlo and industry into the arts.

I started to experiment with my brushes and Pilot Parallel Pens. I wanted to draw sans-serif letters with similar horizontal and vertical strokes. A rounded shape is built up by two forms a neoclassical construction vertical axis and a reversed contrast shape. I drew all the characters with a flat brush and a pilot pen.

> Can we make a colleciton of old or traditional tools creating the letter

can we explore industrial materials and technology

Moholy-Nagys work and heritage. Moholy-Nagy was influenced by constructivism and a strong advocate of the integration of technology

> Perhaps we could use Pilot Parallel Pens

FUTURA HAD THE HONOR OF BEING THE FIRST TYPEFACE ON THE MOON, CHOSEN FOR A COMMEMORATIVE PLAQUE LEFT BY ASTRONAUTS OF APOLLO 11 IN 1949.

|  |  | the protect |  |
|--|--|-------------|--|
|  |  |             |  |
|  |  |             |  |
|  |  |             |  |
|  |  |             |  |
|  |  |             |  |
|  |  |             |  |
|  |  |             |  |
|  |  |             |  |
|  |  |             |  |
|  |  |             |  |
|  |  |             |  |
|  |  |             |  |
|  |  |             |  |
|  |  |             |  |
|  |  |             |  |
|  |  |             |  |
|  |  |             |  |