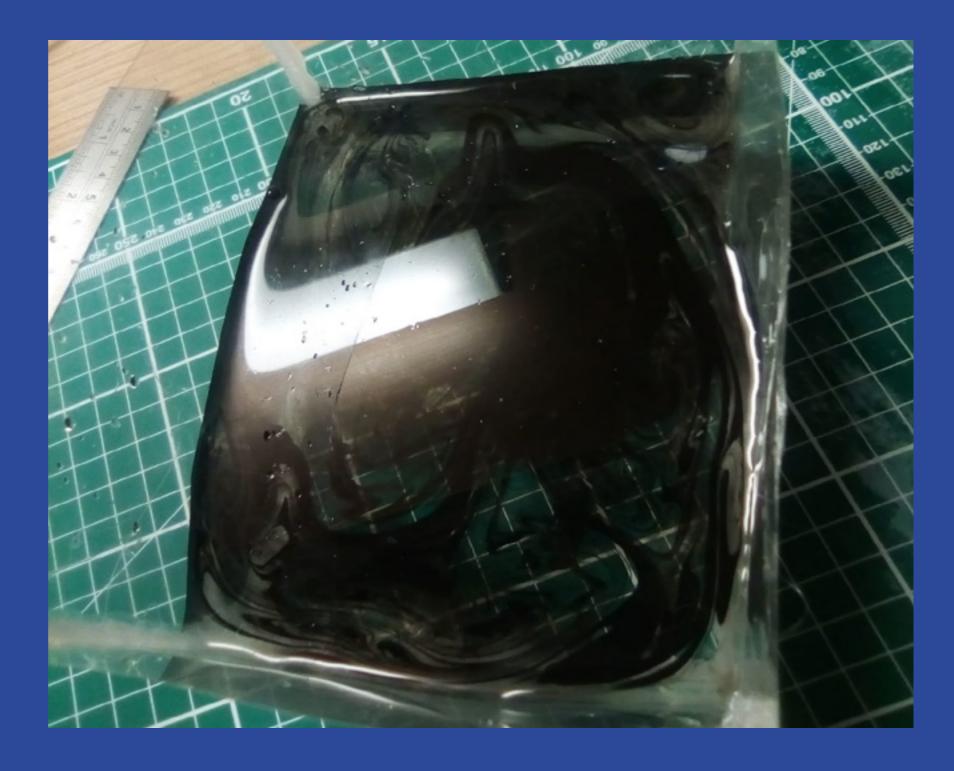

## restart from scratch

New formula of ink and water Use Wood instead of Foam Use grey ink instead of acrilic grey spray New bigger Bath

nevv set

nevv