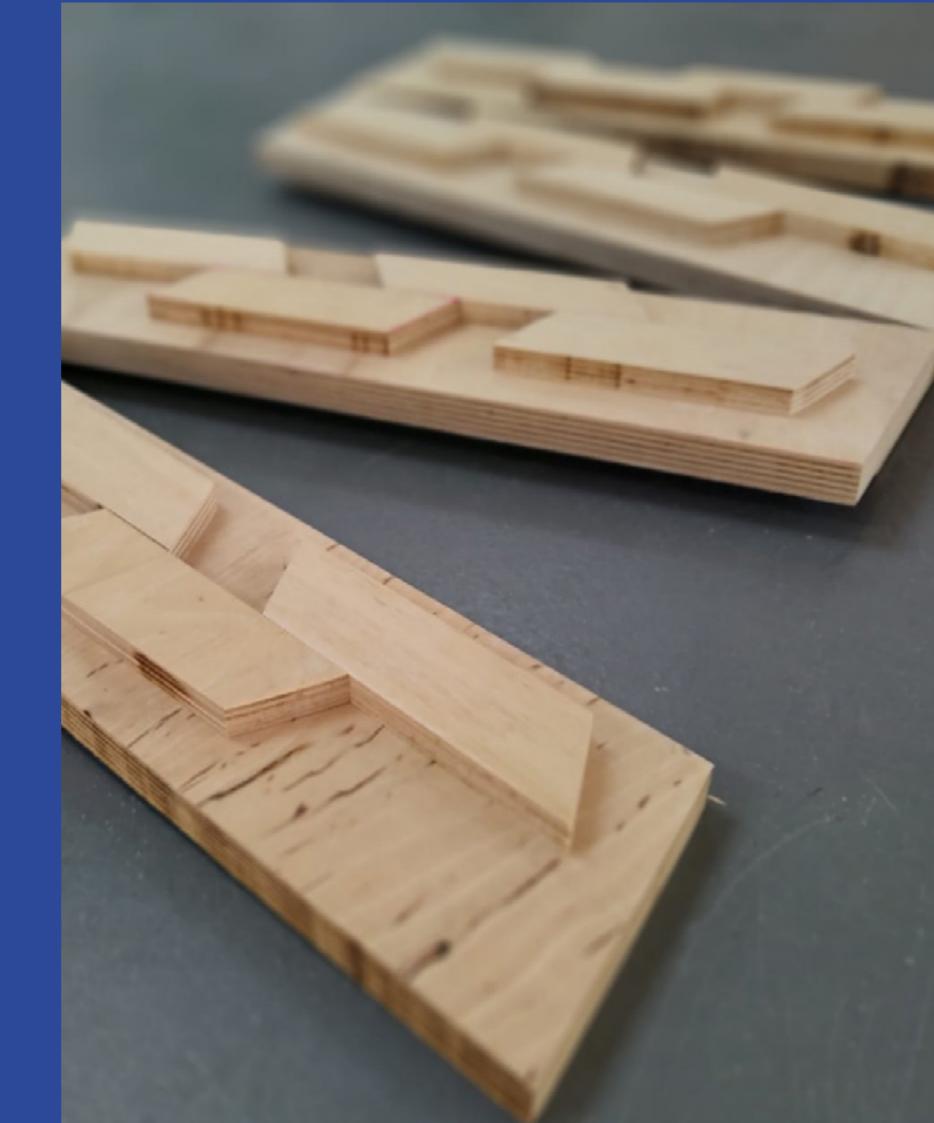

## restart from scratch

New formula of ink and water Use Wood instead of Foam Use grey ink instead of acrilic grey spray New bigger Bath

nevv set

nevv

# new object new camera