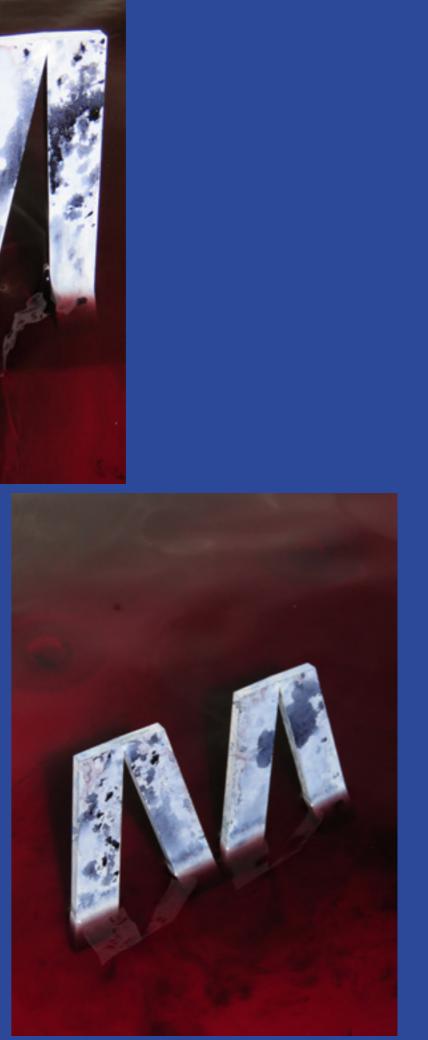

## restart from scratch

New formula of ink and water Use Wood instead of Foam Use grey ink instead of acrilic grey spray New bigger Bath

nevv set

nevv

## we were not happy.

Trial and error until success

nevv