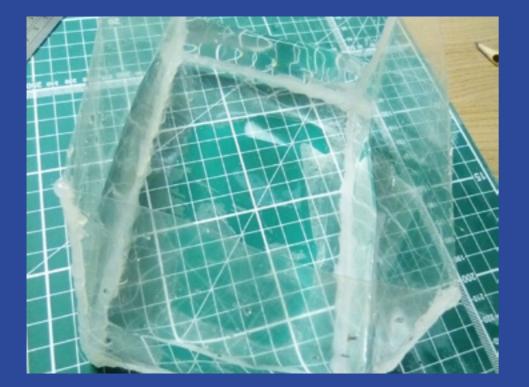

## restart from scratch

New formula of ink and water Use Wood instead of Foam Use grey ink instead of acrilic grey spray New bigger Bath

nevv set

nevv